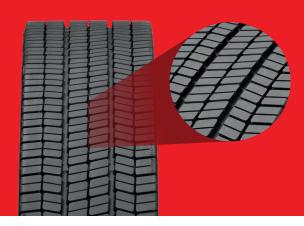

## CHARACTERISTICS

Light tread that provides road comfort and excellent driving in light commercial vehicles.

| TECHNICAL DATA |          |           |             |             |              |                     |                 |               |                  |                  |       |           |           |
|----------------|----------|-----------|-------------|-------------|--------------|---------------------|-----------------|---------------|------------------|------------------|-------|-----------|-----------|
| N#             | Wi<br>mm | dth<br>In | Tread<br>mm | Depth<br>In | Weig<br>kg/m | ht/m/Lbs.,<br>Lbs/m | /Foot<br>Lbs/ft | Weight/<br>kg | unit/Lbs.<br>Lbs | Recommended Tire | Size  | Len<br>mm | ght<br>ft |
| 6.5            | 180      | 7 1/8     | 10          | 13/32       | 2,14         | 4,72                | 1,44            | 5,09          | 11,22            | 215/75R17.5      | MICRO | 2.380     | 7,808     |
| 7              | 190      | 7 4/8     | 10          | 13/32       | 2,26         | 4,98                | 1,52            | 5,33          | 11,75            | 215/75R17.5      | MICRO | 2.360     | 7,743     |